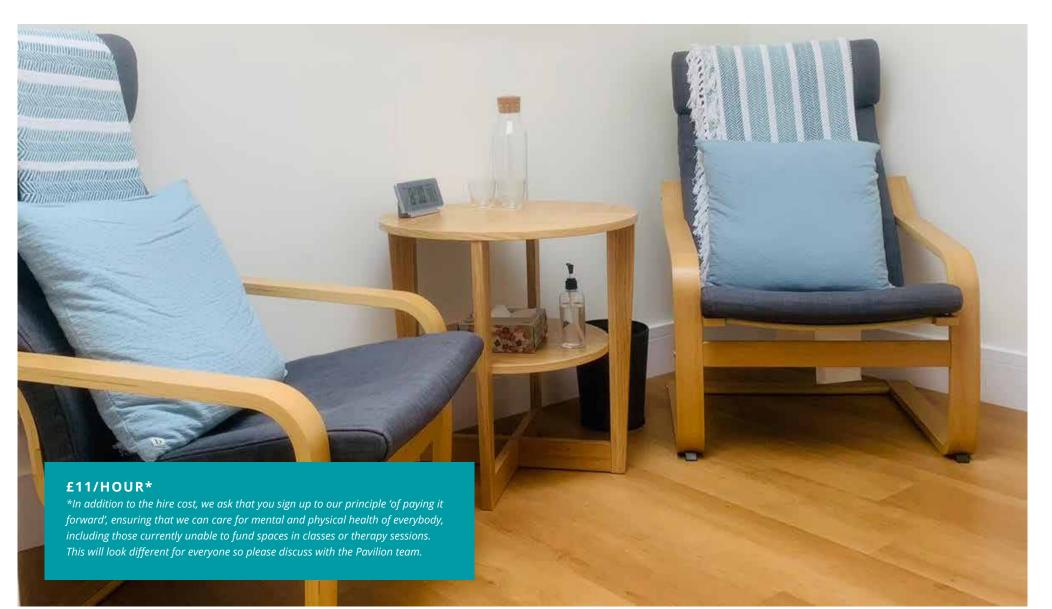

## THE PAVILION THERAPY ROOMS

The Pavilion, Connolly Way, Graylingwell Park, Chichester, PO19 6DA

Our light & peaceful treatment rooms are newly refurbished with comfortable chairs and soft lighting for relaxation, and sound proofed for privacy and relaxation.

We have two bigger rooms, one is equipped with a massage table and the other has space for one if you wish to bring your own. These rooms can be hired by 1/2 day and full day only.

We have 3 standard sized rooms, perfect for talking therapies, coaching etc. These can be hired by the hour, 1/2 day or full day.